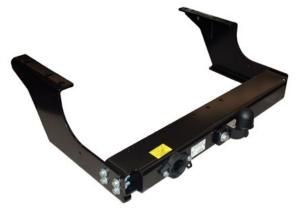

**Mixed Towbar** 

**Ball Towbar** 

**Automatic Towbar** 

## Up to 2014.

| PN       | Description            | Daily                                              | Towbar type          |
|----------|------------------------|----------------------------------------------------|----------------------|
| 2994052  | Chassis Reinforcements | Chassis reinforcement kit, 35C-50C Trucks-vans     |                      |
| 2994053  | Chassis Reinforcements | Chassis reinforcement kit 40C-50C vans P3000 WB840 |                      |
| 2994054  | Chassis Reinforcements | Chassis reinforcement kit, 60C-70C Trucks-vans     |                      |
| 2994055  | Chassis Reinforcements | Chassis reinforcement kit, 29L-35S Trucks-vans     |                      |
| 42535967 | Automatic Towbar