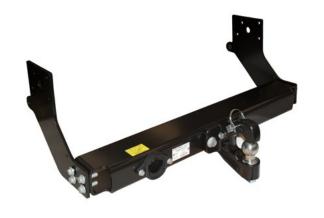

**Mixed Towbar** 

**Ball Towbar** 

**Automatic Towbar** 

## Up to 2014.

| PN       | Description            | Daily                                              | Towbar type          |
|----------|------------------------|----------------------------------------------------|----------------------|
| 2994052  | Chassis Reinforcements | Chassis reinforcement kit, 35C-50C Trucks-vans     |                      |
| 2994053  | Chassis Reinforcements | Chassis reinforcement kit 40C-50C vans P3000 WB840 |                      |
| 2994054  | Chassis Reinforcements | Chassis reinforcement kit, 60C-70C Trucks-vans     |                      |
| 2994055  | Chassis Reinforcements | Chassis reinforcement kit, 29L-35S Trucks-vans     |                      |
| 42535967 | Automatic Towbar