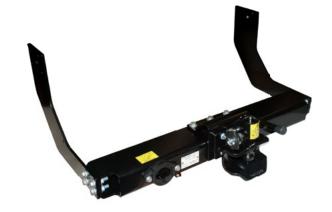

**Mixed Towbar** 

**Ball Towbar** 

**Automatic Towbar** 

## Up to 2014.

| PN       | Description            | Daily                                              | Towbar type          |
|----------|------------------------|----------------------------------------------------|----------------------|
| 2994052  | Chassis Reinforcements | Chassis reinforcement kit, 35C-50C Trucks-vans     |                      |
| 2994053  | Chassis Reinforcements | Chassis reinforcement kit 40C-50C vans P3000 WB840 |                      |
| 2994054  | Chassis Reinforcements | Chassis reinforcement kit, 60C-70C Trucks-vans     |                      |
| 2994055  | Chassis Reinforcements | Chassis reinforcement kit, 29L-35S Trucks-vans     |                      |
| 42535967 | Automatic Towbar       |